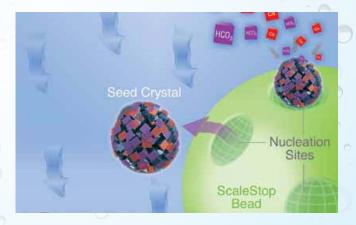

# Water Conditioner Professional Series with Scale Control FAL-CC1-XTR-XX

Atomic sized nucleation sites on the surface of small polymer beads convert dissolved hardness into microscopic crystals.

Once the crystals grow to a certain size they are released from the bead. The crystals in solution keep the hardness from causing harmful scale.