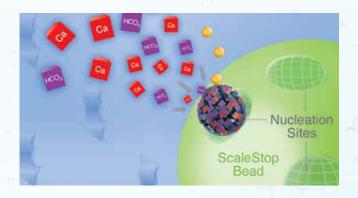

# Water Conditioner Professional Series with Scale Control FAL-CC1-XTR-XX

Atomic sized nucleation sites on the surface of small polymer beads convert dissolved hardness into microscopic crystals.

Once the crystals grow to a certain size they are released from the bead. The crystals in solution keep the hardness from causing harmful scale.