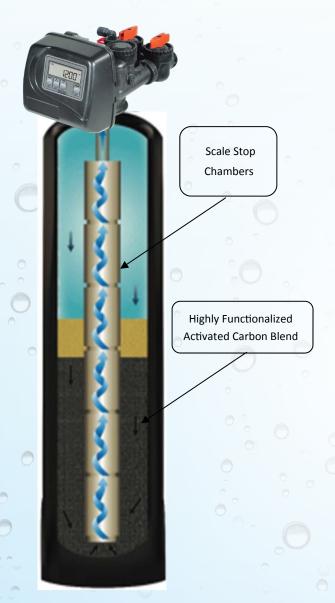

# Water Conditioner Professional Series with Scale Control FAL-CC1-XTR-XX

## The Most Effective No Salt System Available

We have incorporated the latest technology in scale control & water conditioning to create the best alternative to water softening. Uses a proven technology for scale control along with specially blended media for the reduction of chlorine and chloramines.

# Water Conditioner Professional Series with Scale Control FAL-CC1-XTR-XX

Atomic sized nucleation sites on the surface of small polymer beads convert dissolved hardness into microscopic crystals.

Once the crystals grow to a certain size they are released from the bead. The crystals in solution keep the hardness from causing harmful scale.