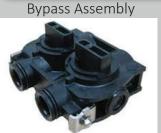

# **Specifications**

- Maximum Flow Rate: 21 gpm
- Power Supply: Constant 110v
- Drain Line Adapters: 1/2" FPT & 1/2" barb fitting (tubing not included)
- Main Line Adapters: 3/4" and 1" MPT
- Includes: Stainless steel flex lines, bypass and 90° adapter