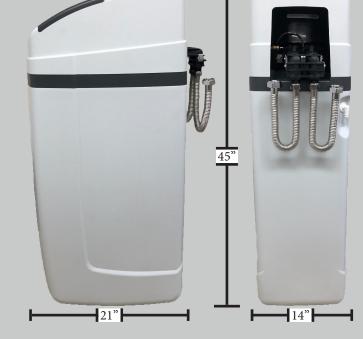

### The Platinum Hybrid It's intuitive. It's versatile. It's mighty.

At only 45" tall with a flow rate up to 21 gpm and a volume of 1.5 cubic feet, the Platinum Hybrid is the largest capacity softener with the smallest footprint of its kind.