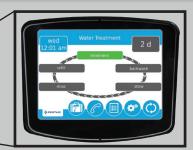

Its 7" color LCD touchscreen display provides both real-time and historical diagnostics, ensuring the unit is always operating at its maximum performance level.

This cabinet softener utilizes the latest technology in optical sensors for precise valve movement, resulting in minimal water and salt usage.

#### **SOPHISTICATED** Fully programmable 7" LCD touchscreen display

### **Features**

- Top sliding cover opens to tapered chute for ease of adding salt to the system
- Internal flip-up window allows access to the valve without removing the cover
- Regeneration occurs based on exact gallons, reducing the amount of salt and water used
- Touchscreen digital display indicates exact time of day and gallons remaining until next regeneration
- Backlit circuit board for easy viewing, even in dark areas
- Automatically filters out dirt and sediment (no additional filtration required)
- Vacation mode saves water when not in use
- Included accessories allow for tighter installations

## Diagnostics

Current flow rate

Totalizer

Peak flow rate

- Number of regenerations
- Regeneration interval
  - Usage since last regeneration
  - 4 weeks of daily usage data
- Last regeneration Last program change •
  - Downloadable diagnostic data