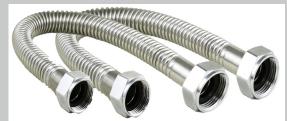

#### MIGHTY

Compact design can service up to a 4 bathroom home

Platinum Hybrid Series Water Softener **FAL-5800WS-CAB-1.5** Applications: Up to 4 bathrooms and a 1" feed

<sup>3</sup>/<sub>4</sub>" x 1" x 18" Stainless Steel Flex Lines

# **Specifications**

- Maximum Flow Rate: 21 gpm
- Power Supply: Constant 110v
- Drain Line Adapters: 1/2" FPT & 1/2" barb fitting (tubing not included)
- Main Line Adapters: 3/4" and 1" MPT
- Includes: Stainless steel flex lines, bypass and 90° adapter