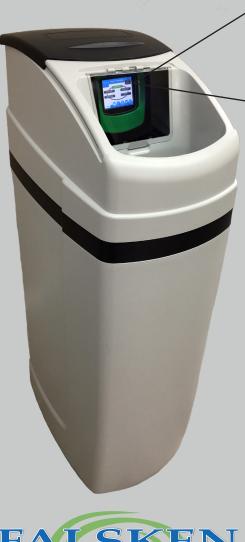

### The Platinum Hybrid It's intuitive. It's versatile. It's mighty.

At only 45" tall with a flow rate up to 21 gpm and a volume of 1.5 cubic feet, the Platinum Hybrid is the largest capacity softener with the smallest footprint of its kind.

Its 7" color LCD touchscreen display provides both real-time and historical diagnostics, ensuring the unit is always operating at its maximum performance level.

This cabinet softener utilizes the latest technology in optical sensors for precise valve movement, resulting in minimal water and salt usage.

Though ultra compact in design, its holding tank can store enough salt to provide months of soft water, making the Platinum Hybrid the most sophisticated and efficient cabinet softener on the market today.

#### MIGHTY

Compact design can service up to a 4 bathroom home

Platinum Hybrid Series Water Softener **FAL-5800WS-CAB-1.5** Applications: Up to 4 bathrooms and a 1" feed

<sup>3</sup>/<sub>4</sub>" x 1" x 18" Stainless Steel Flex Lines