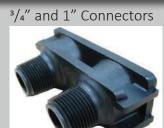

# **Specifications**

- Maximum Flow Rate: 21 gpm
- Power Supply: Constant 110v
- Drain Line Adapters: 1/2" FPT & 1/2" barb fitting (tubing not included)
- Main Line Adapters: 3/4" and 1" MPT
- Includes: Stainless steel flex lines, bypass and 90° adapter