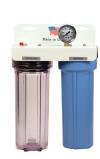

## **FAL-BS-100**

This single 10" unit incorporates a specially designed carbon block that also provides sediment filtration. Use on soda fountains, cappuccino machines and coffee makers.

Included: %" FNPT inlet & outlet & gauge

Capacity: 30 gpd / 150 gal syrup per month

**Replacement Filter: FAL-BS-100RF** 

**FAL-BS-300** 

Triple stage – Stage #1 is a 10" 5 micron pre-filter utilizing a clear canister that allows for visual inspection.