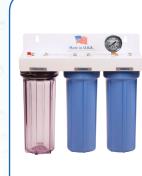

Capacity: 30 gpd / 150 gal syrup per month

**Replacement Filter: FAL-BS-100RF** 

**FAL-BS-300** 

Triple stage – Stage #1 is a 10" 5 micron pre-filter utilizing a clear canister that allows for visual inspection.

Stage #2 and #3 are 10" carbon block filters.

Included: 3/3" FNPT inlet & outlet & gauge

Capacity: 60 gpd / 300 gal syrup per month

**Replacement Filter Kit: FAL-BS-300RFK** 

## **FAL-BS-200**

Dual Stage:

Stage #1 is a 10" 5 micron pre-filter utilizing a clear canister that allows for visual inspection. Stage #2 is a 10" carbon block.

Included: 3/8" FNPT inlet & outlet & qauge