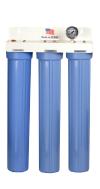

## **FAL-BS-360**

**Triple Stage:** 

Stage #1 is a 20" 5 micron pre-filter. Stage #2 and #3 are 20" carbon block filters.

Included: 1/2" FNPT inlet & outlet & gauge

Capacity: 120 gpd / 300+ gal syrup per month

**Replacement Filter Kit: FAL-BS-360RFK** 

Other configurations available for specific applications. Units may vary slightly from images shown.

> Falsken Water Systems Inc. • Brea, CA • 714-990-4602 © 2010-17 Falsken Water Systems