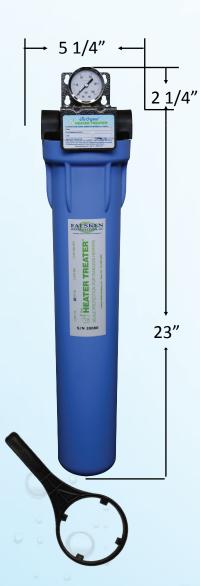

## **Model: FTHT-20-REVFLO-G**

- Includes: Filter, Mounting Bracket, Hardware, Gauge, Wrench
- Maximum Flow Rate: 9.8 GPM
- Connection Size: 3/4" FPT
- Pressure Gauge on Outlet
- Pressure Relief Button
- Mounting Bracket Allows for Flow in Either Direction
- Shipping weight: 7 lbs.
- Pressure drop: <2 PSI</p>
- Water Hardness: No Limitations